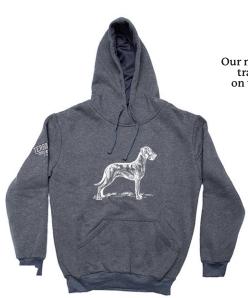

#### TERBODORE HOODIE

Our Signature hoodie features a large embroided Great Dane logo on the chest and TCR logo on the right arm.