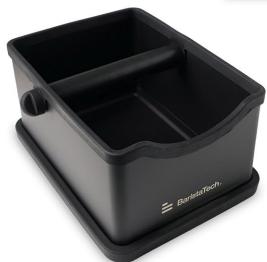

# RECTANGULAR KNOCK BOX

Essential for discarding your puck of used coffee grounds after brewing.