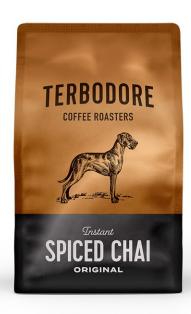

# SPICED CHAI

Bold and Aromatic

Place two heaped tablespoons into your mug and add 300ml freshly boiled water. Stir well before drinking.
Milk can be added to taste.

# SPICED CHAI

No Added Sugar

Place two heaped tablespoons into your mug and add 300ml freshly boiled water. Stir well before drinking.
Milk can be added to taste.