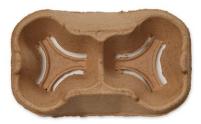

# CARDBOARD CARRIERS

Coffee cup holders are made from recycled papers are are 100% compostable Available in 2 cup and 4 cup options. Suitable for either 350ml or 250ml cups

**WOODEN STIRRERS** 

Available in boxes of 1000.