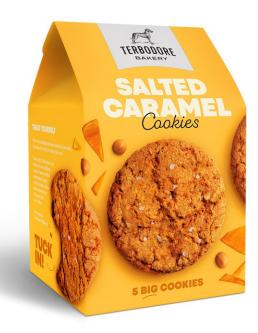

# **SALTED CARAMEL COOKIES**

Salt and caramel were just made for each other. When you combine them in one of our cookies it just reaches a new level of deliciousness!