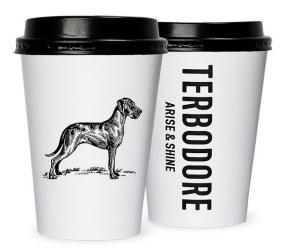

# **250ml T/A CUP**

TCR logo on the one side of the cup and Great Dane logo on the other side.
Comes in a pack of 50.
\*Lids to be purchased seperately

# **350ml T/A CUP**

TCR logo on the one side of the cup and Great Dane logo on the other side.

Comes in a pack of 50.

\*Lids to be purchased seperately