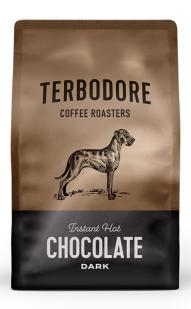

#### DARK HOT CHOCOLATE

Rich and Decadent

Place two heaped tablespoon of dark hot chocolate into your mug and add 50ml freshly boiled water.
Stir well and top with hot milk.