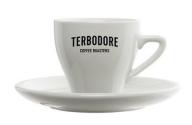

# 100ml ESPRESSO CUP + SAUCER

Features "Arise and Shine" saucer. TCR logo on the one side of the cup and Great Dane logo on the other side.