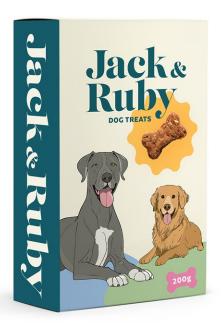

# **JACK & RUBY**

Dog Treats

The inspiration for these healthy and delicious dog treats came from the young Macaskill sisters.

They love making them for Terbodore's Great Dane, Jack, and his Golden Retriever buddy, Ruby. We know your furry friend will enjoy them too.