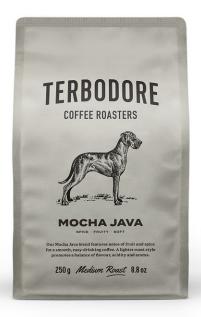

#### **MOCHA JAVA**

Medium Roast

Spice | Fruity | Soft

Our Mocha Java blend features notes of fruit and spice for a smooth, easy-drinking coffee. A lighter roast style promotes a balance of flavour, acidity and aroma.