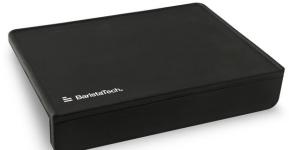

# CORNER TAMPING MAT

The BT Corner Tamping Mat protects your counter and your espresso machine's portafilter while you're tamping