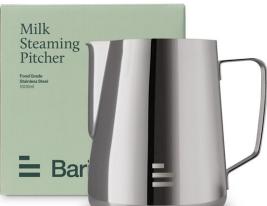

# BT® MILK STEAMING PITCHER (600ML)

The perfect jug for frothing milk and pouring great latte art.

ESPRESSO COFFEE TAMPER - WALNUT

The perfect jug for frothing milk and pouring great latte art.

ESPRESSO COFFEE TAMPER - ALUMINIUM