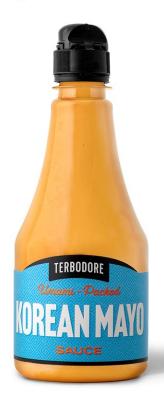

# **KOREAN MAYO**

Umami – Packed

Inspired by South Korea's famous Gochujang sauce and served in our Terbodore Café in Franschhoek.