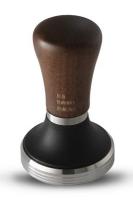

# BT® MILK STEAMING PITCHER (600ML)

The perfect jug for frothing milk and pouring great latte art.

ESPRESSO COFFEE TAMPER - WALNUT

The perfect jug for frothing milk and pouring great latte art.

ESPRESSO COFFEE TAMPER - ALUMINIUM