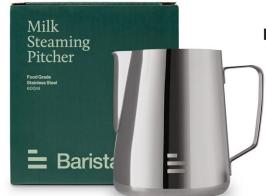

# BT® MILK STEAMING PITCHER (600ML)

The perfect jug for frothing milk and pouring great latte art.

ESPRESSO COFFEE TAMPER - WALNUT

The perfect jug for frothing milk and pouring great latte art.

ESPRESSO COFFEE TAMPER - ALUMINIUM