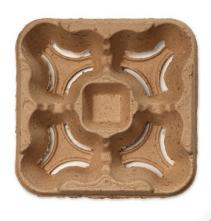

# CARDBOARD CARRIERS

Coffee cup holders are made from recycled papers are are 100% compostable Available in 2 cup and 4 cup options. Suitable for either 350ml or 250ml cups

**WOODEN STIRRERS** 

Available in boxes of 1000.