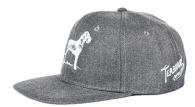

# TERBODORE WASHED CAP

This washed-look cap features a small embroided Great Dane logo in silver on the front and a silver TCR logo on the left side. A metal buckle with strap adjusts the fit

# TERBODORE PEAK CAP

Our latest style peak cap. Features a large embroided Great Dane logo on the front and TCR logo on the left side.