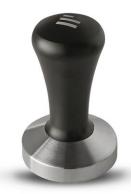

# BT® MILK STEAMING PITCHER (600ML)

The perfect jug for frothing milk and pouring great latte art.

ESPRESSO COFFEE TAMPER - WALNUT

The perfect jug for frothing milk and pouring great latte art.

ESPRESSO COFFEE TAMPER - ALUMINIUM