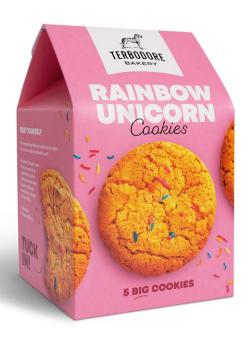

# **RAINBOW UNICORN COOKIES**

What's a Rainbow Unicorn we hear you ask? Well, it's simple. It's a yummy cookie with buttery softness and rainbow sprinkles.