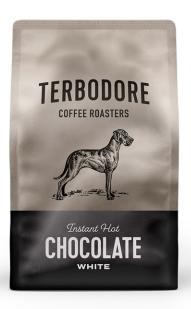

#### WHITE HOT CHOCOLATE

Sweet and Creamy

Place two heaped tablespoon of white hot chocolate into your mug and add 50ml freshly boiled water. Stir well and top with hot milk.