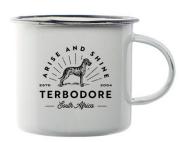

# 360ml CAFE MUG + SAUCER

Features "Arise and Shine" saucer. TCR logo on the one side of the cup and Great Dane logo on the other side.