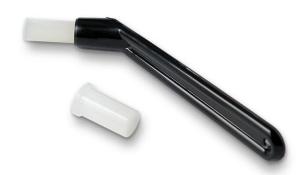

# BT® MILK STEAMING PITCHER (600ML)

The perfect jug for frothing milk and pouring great latte art.

ESPRESSO COFFEE TAMPER - WALNUT

The perfect jug for frothing milk and pouring great latte art.

ESPRESSO COFFEE TAMPER - ALUMINIUM