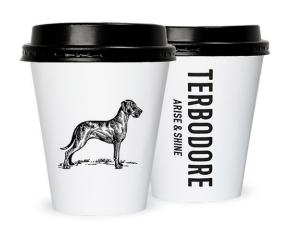

# **250ml T/A CUP**

TCR logo on the one side of the cup and Great Dane logo on the other side.
Comes in a pack of 50.
\*Lids to be purchased seperately

# **350ml T/A CUP**

TCR logo on the one side of the cup and Great Dane logo on the other side.

Comes in a pack of 50.

\*Lids to be purchased seperately